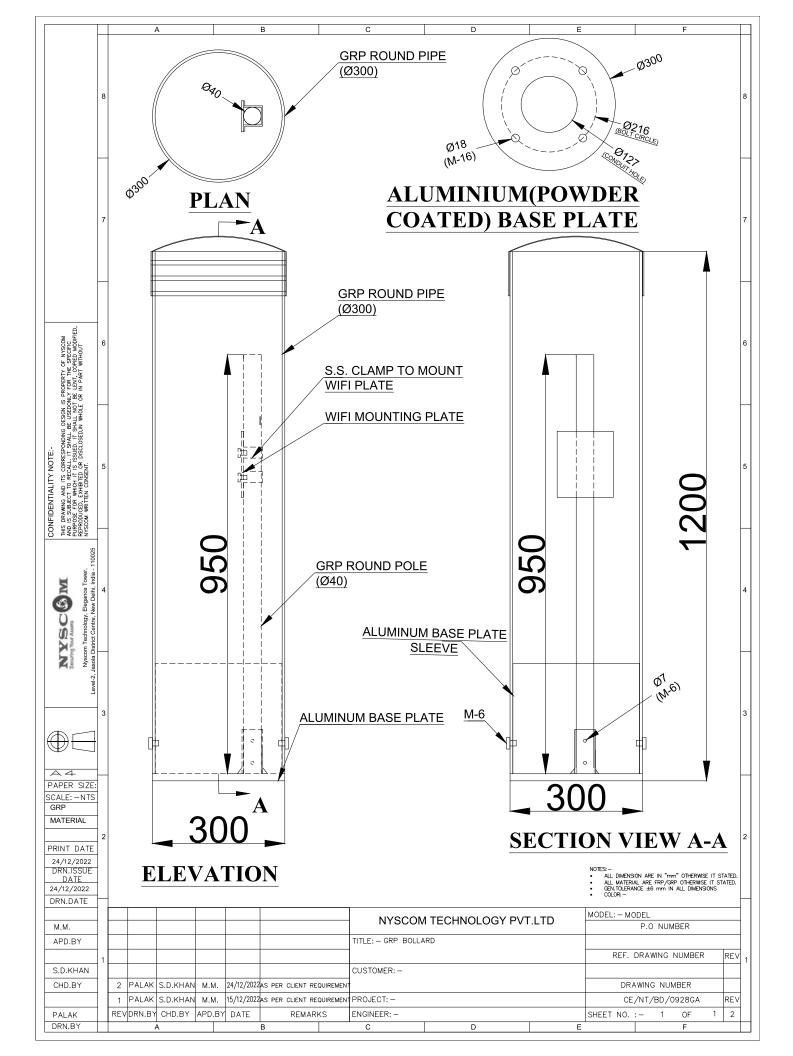

## **Technical specifications and materials:**

Bollard Pole: Fiberglass(GRP)

Base Plate: Aluminium (Powder coated)