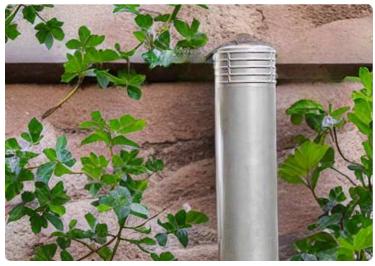

Introducing our Fiberglass and Wood Plastic Bollards to extend the wireless and Wi-Fi coverage into malls, courtyards, resorts, sport venues, campus where mounting on buildings or lighting poles are aesthetically unacceptable. This sleek and compact design combined with aesthetics offering a perfect solution for enhancing outdoor spaces and connectivity in one elegant package. The materials used for these Bollards are water proof and corrosion resistant.