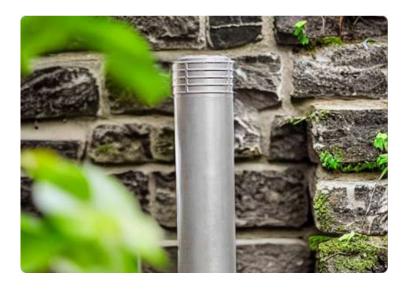

Introducing our Fiberglass and Wood Plastic Bollards to extend the wireless and Wi-Fi coverage into malls, courtyards, resorts, sport venues, campus where mounting on buildings or lighting poles are aesthetically unacceptable. This sleek and compact design combined with aesthetics offering a perfect solution for enhancing outdoor spaces and connectivity in one elegant package. The materials used for these Bollards are water proof and corrosion resistant.

## **Technical specifications and materials:**

Bollard Pole: Fiberglass(GRP)

Base Plate: Aluminium (Powder coated)