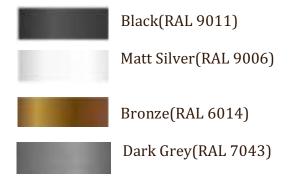

## **Available Standard finishes:**

GRPB5073 - (HEIGHT) - (FINISH)

**Ordering Information:** 