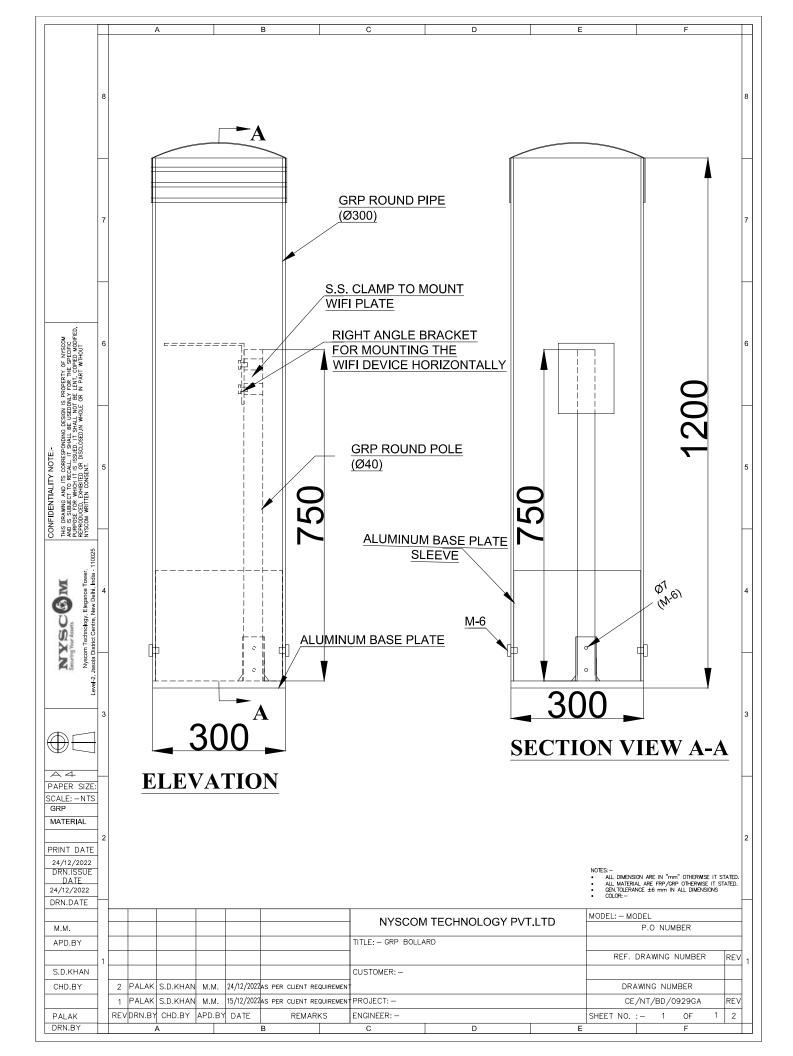

## **Technical specifications and materials:**

Bollard Pole: Fiberglass(GRP)

Base Plate: Aluminium (Powder coated)