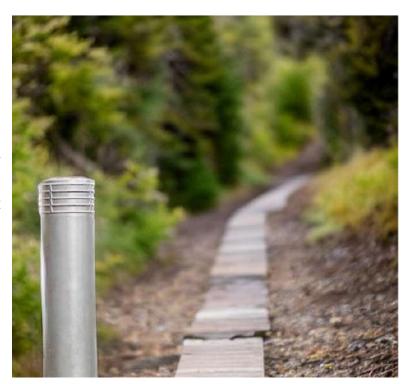

Introducing our Fiberglass and Wood Plastic Bollards to extend the wireless and Wi-Fi coverage into malls, courtyards, resorts, sport venues, campus where mounting on buildings or lighting poles are aesthetically unacceptable. This sleek and compact design combined with aesthetics offering a perfect solution for enhancing outdoor spaces and connectivity in one elegant package. The materials used for these Bollards are water proof and corrosion resistant.