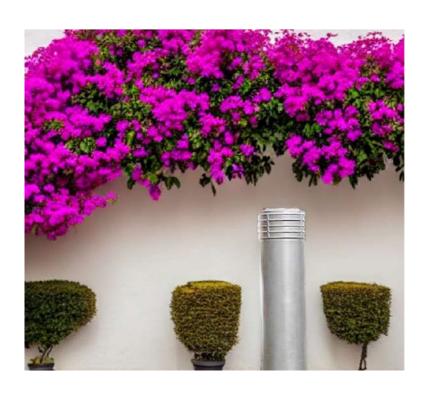

Introducing our Fiberglass and Wood Plastic Bollards to extend the wireless and Wi-Fi coverage into malls, courtyards, resorts, sport venues, campus where mounting on buildings or lighting poles are aesthetically unacceptable. This sleek and compact design combined with aesthetics offering a perfect solution for enhancing outdoor spaces and connectivity in one elegant package. The materials used for these Bollards are water proof and corrosion resistant.